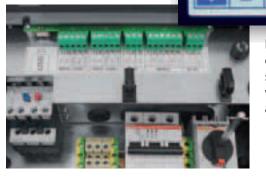

## **EASY TO USE**

SLAVE

DGB

VFO

SLAVE

DGB

A backlit graphic LCD makes configuration and usage simple and safe.

Power and signal electrical connections are safe and easy thanks to the wide separate compartment and quick connectors.