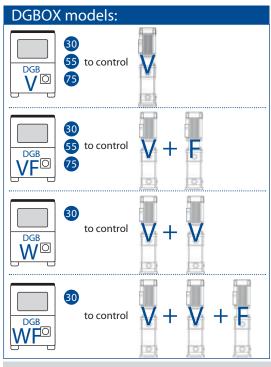

# DGBOX ELECTRONIC PUMP CONTROLLER

- Three sizes
  - $30 = 3.0 \, \text{Kw}$
  - $55 = 5.5 \, \text{Kw}$
  - $75 = 7.5 \, \text{Kw}$
- Booster set or single pump
- Variable speed and Fixed speed

#### **FLEXIBILE**

To meet the need of managing combinations of

Equivalent slave models allows the control of additional pumps using the main unit interface

SLAVE

DGB

WF

SLAVE

DGB

Wo