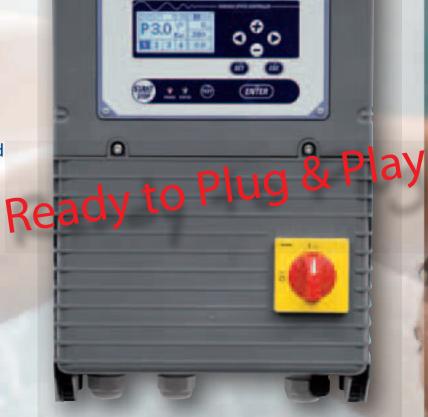

# DGBOX ELECTRONIC PUMP CONTROLLER

- Three sizes
  - $30 = 3.0 \, \text{Kw}$
  - $55 = 5.5 \, \text{Kw}$
  - $75 = 7.5 \, \text{Kw}$
- Booster set or single pump
- Variable speed and Fixed speed

# Complete with:

- Cabinet
- Main switch disconnector
- Line protection

• IP65 enclosure

Suitable for tough environments