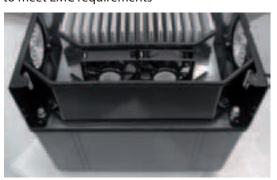

## **PERFORMANCE**

The double fan forced cooling system combined with the IP 65 cabinet allow the usage of DGBOX even with ambient temperatures up to 40°C DGBOX is equipped with built-in electronic filter to meet EMC requirements