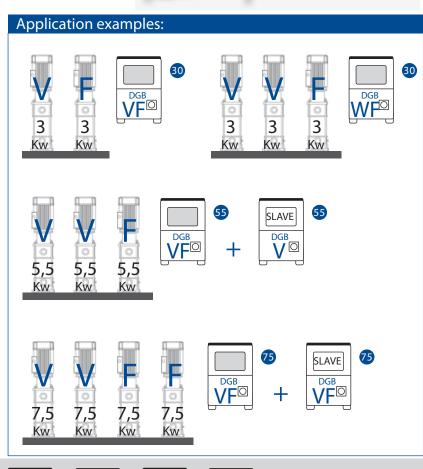

#### **FLEXIBILE**

To meet the need of managing combinations of

Equivalent slave models allows the control of additional pumps using the main unit interface

SLAVE

DGB

WF

SLAVE

DGB