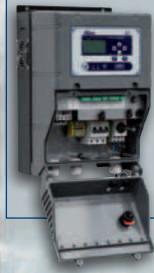

# Complete with:

- Cabinet
- Main switch disconnector
- Line protection

• IP65 enclosure

Suitable for tough environments

## **EASY TO USE**

SLAVE

DGB

VFO

SLAVE

DGB

A backlit graphic LCD makes configuration and usage simple and safe.

Power and signal electrical connections are safe and easy thanks to the wide separate compartment and quick connectors.